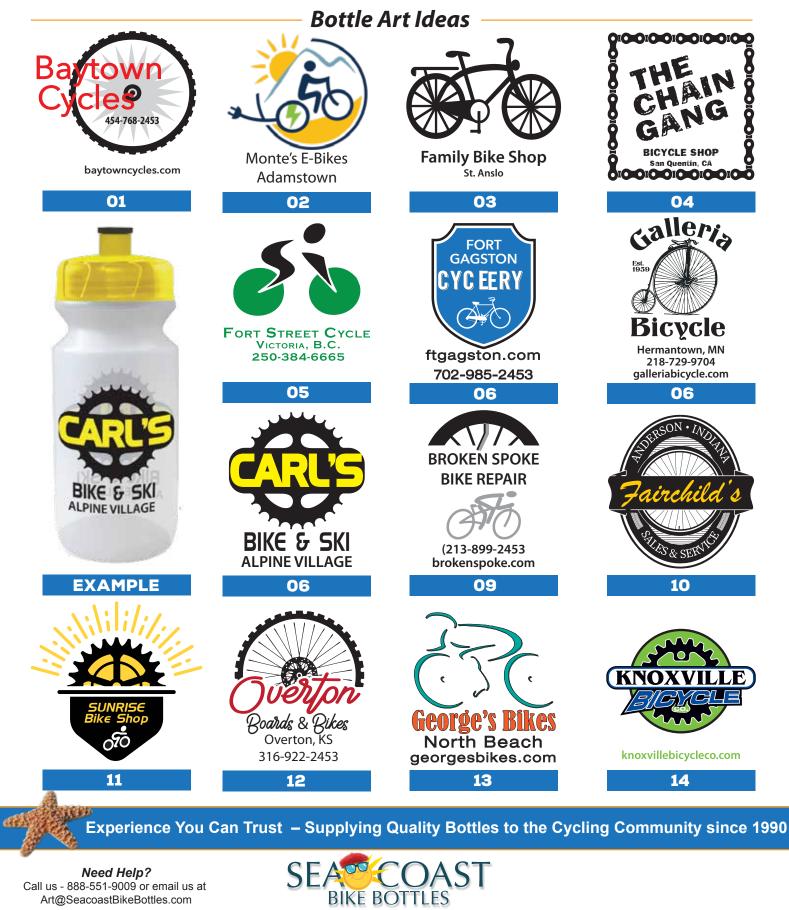

Seacoast Bike Bottles has made it easy for you to Create great looking custom imprint bottles for your shop or event.

Choose the Bottle Art Idea (by number) and substitute your Shop Name, Telephone, URL, etc. In place of the dealer info shown in the art examples and *Presto! Chango! Great Camera Ready Art!* 

All of the art can be produced in multi-color. A few of the designs are shown with 2, 3 or 4 ink colors. Although you may choose any ink color you wish, we recommend you choose colors that match one of our many Cap Colors.

We also recommend light ink colors on dark bottles colors and dark ink colors on light color bottles ... black ink on black bottles is never a good idea!

- Two ink colors are better than one.
  The added cost pays big dividends.
  Print on the top panel of our 25, 26 & 28 oz. Bottles at no extra cost. It's an
- 2 Contrast Bottle and Cap colors at no extra cost. Choose a cap color that matches 1 of the ink colors to enhance the look and perceived value.
- 3 For best results, print dark colors on light bottles and light colors on dark bottles.

**Need Help?** Call us - 888-551-9009 or email us at Art@SeacoastBikeBottles.com

- Print on the top panel of our 25, 26 & 28 oz. Bottles at no extra cost. It's an excellent location to feature phone numbers, web sites, slogans, etc.
- 5 Big, bold graphics always work best. The less copy the better.
- 6 The better your bottle looks, feels and performs, the longer your client will use it and see your message. Quality sells... and keeps on selling!