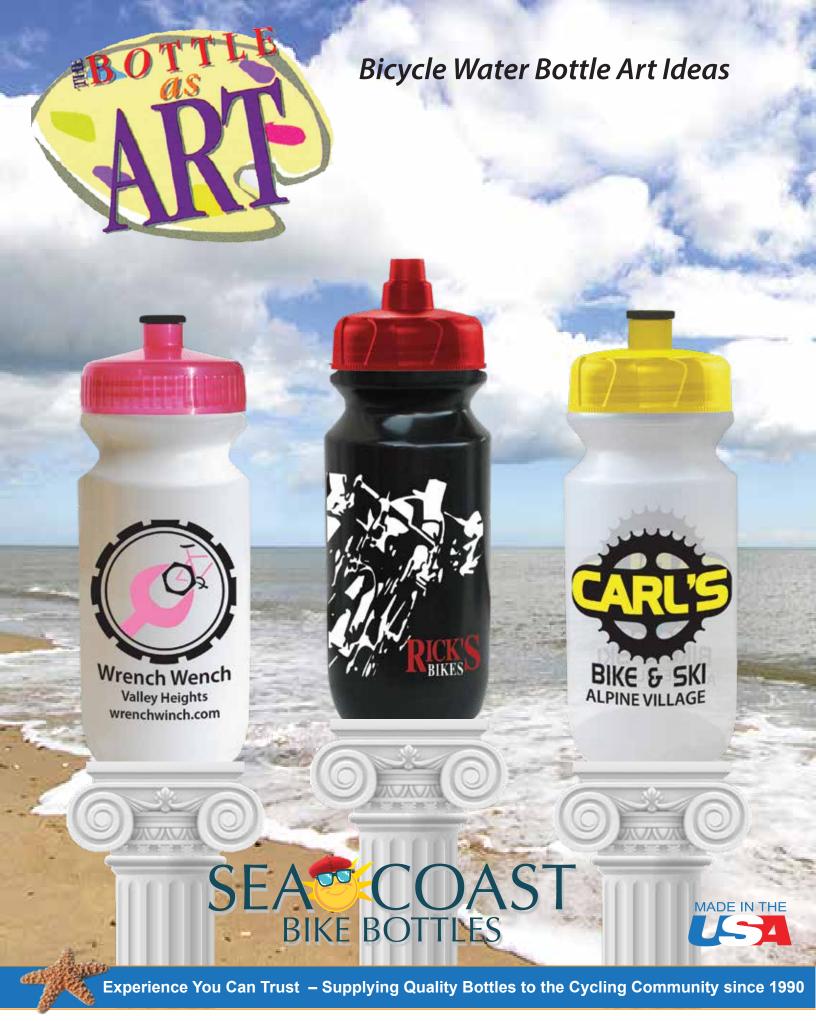

Seacoast Bike Bottles has made it easy for you to Create great looking custom imprint bottles for your shop or event.

Choose the Bottle Art Idea (by number) and substitute your Shop Name, Telephone, URL, etc. In place of the dealer info shown in the art examples and *Presto! Chango! Great Camera Ready Art!* 

All of the art can be produced in multi-color. A few of the designs are shown with 2, 3 or 4 ink colors. Although you may choose any ink color you wish, we recommend you choose colors that match one of our many Cap Colors.

We also recommend light ink colors on dark bottles colors and dark ink colors on light color bottles ... black ink on black bottles is never a good idea!

- Two ink colors are better than one.
  The added cost pays big dividends.
  Print on the top panel of our 25, 26 & 28 oz. Bottles at no extra cost. It's an
- 2 Contrast Bottle and Cap colors at no extra cost. Choose a cap color that matches 1 of the ink colors to enhance the look and perceived value.
- 3 For best results, print dark colors on light bottles and light colors on dark bottles.